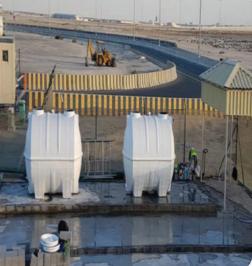

#### **PLUMBING WORKS**

Linu Tech cont install pipes and plumbing systems in both commercial and residential buildings. We also provide maintenance of plumbing systems to ensure it continues to function properly. We also repair broken plumbing systems. We also work where water and septic tanks need to be installed and maintained. We upgrade plumbing in existing buildings to prevent plumbing problems.